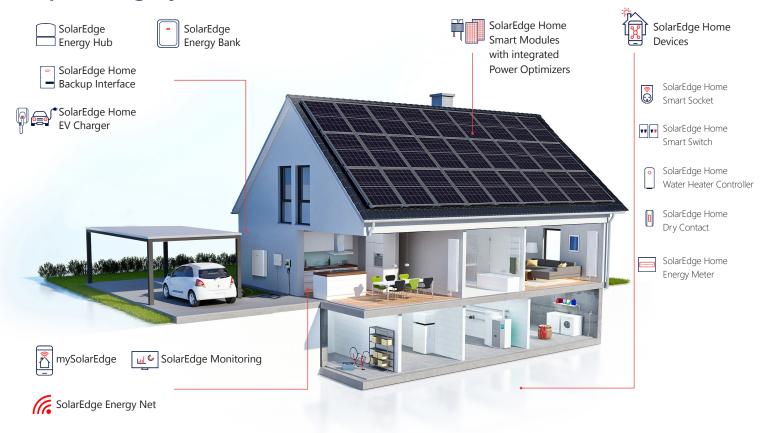

### Scalable Architecture Ensures Future Revenue Streams

A modular solution that can be configured to suit each installation, the SolarEdge Home ecosystem includes:

- ▼ The new SolarEdge Energy Operating System the backbone of the SolarEdge Home platform, managing your customers' energy needs today and tomorrow
- ▼ The SolarEdge Energy Hub inverter the connected brain of the SolarEdge Home, combining SolarEdge's award winning inverter technology with the intelligence and scalability to manage the demands of energy hungry homes
- Our new, high-efficiency SolarEdge Energy Bank battery with industry-leading 93.3% efficiency for longer periods of self-consumption
- Smart Modules integrated with Power Optimizers to save installation time
- Our new SolarEdge Energy Net a wireless mesh network that makes it easy to connect SolarEdge Home devices to the inverter
- And our full suite of smart energy home devices including the SolarEdge EV Charger